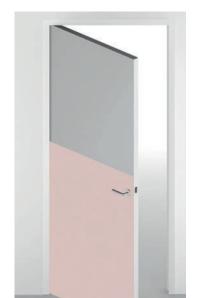

# HALF-HEIGHT STRAIGHT DOOR

PROTECTION AND COVERING PANEL - 2 MM DFCOCHOC - STRAIGHT CUT -

#### APPLICATIONS .....

Protects and decorates doors in corridors and entrances to hospitals, clinics, retirement homes, schools, kitchens, restaurants, collective housing...

To avoid the handle and lock and facilitate installation, we recommend a protection height below either 900 mm or 1100 mm.